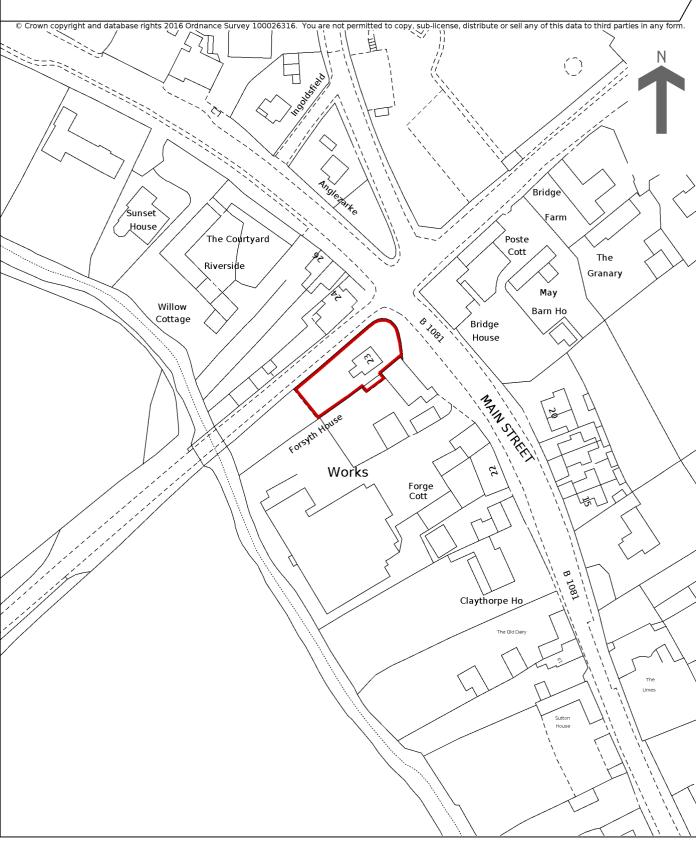

## HM Land Registry Official copy of title plan

Title number LT473876
Ordnance Survey map reference SK9909SE
Scale 1:1250 enlarged from 1:2500
Administrative area Rutland